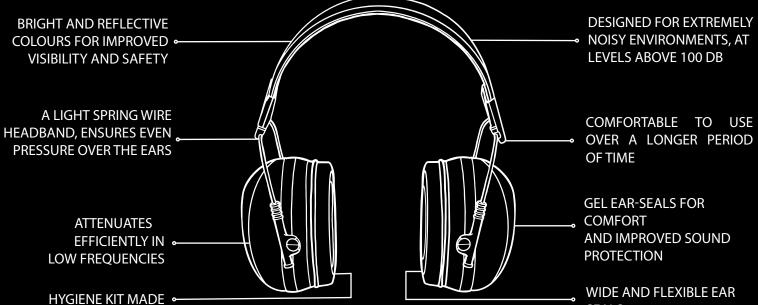

## SWATCOM Silenta Supermax

- Bright and reflective colours for improved visibility and safety
- $\bullet$  Designed for extremely noisy environments, at levels above 100 dB
- · Attenuates also efficiently in low frequencies
- · Comfortable to use over longer period of time
- The best fit is guaranteed by a light spring wire headband that ensures even pressure over the earsgood hearing protection
- Cups ABS plastic
- Gel Ear-seals for extreme comfort and improved sound protection
- Wide and flexible ear seals

Silenta Supermax High Visibility Passive Earmuffs are designed for extremely noisy environments at levels above 100 dB. The earmuffs use bright and reflective colours for improved visibility and safety, the wide and flexible air seals make them comfortable to use over a long period of time.