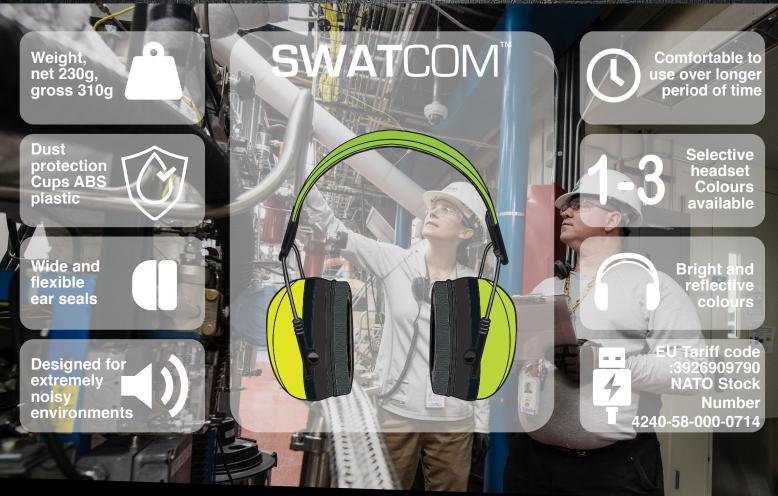

## SWATCOM Silenta Supermax

## SWATCOM Silenta Supermax

- Bright and reflective colours for improved visibility and safety
- $\bullet$  Designed for extremely noisy environments, at levels above 100 dB
- · Attenuates also efficiently in low frequencies
- · Comfortable to use over longer period of time
- The best fit is guaranteed by a light spring wire headband that ensures even pressure over the earsgood hearing protection
- Cups ABS plastic
- Gel Ear-seals for extreme comfort and improved sound protection
- Wide and flexible ear seals

Silenta Supermax High Visibility Passive Earmuffs are designed for extremely noisy environments at levels above 100 dB. The earmuffs use bright and reflective colours for improved visibility and safety, the wide and flexible air seals make them comfortable to use over a long period of time.